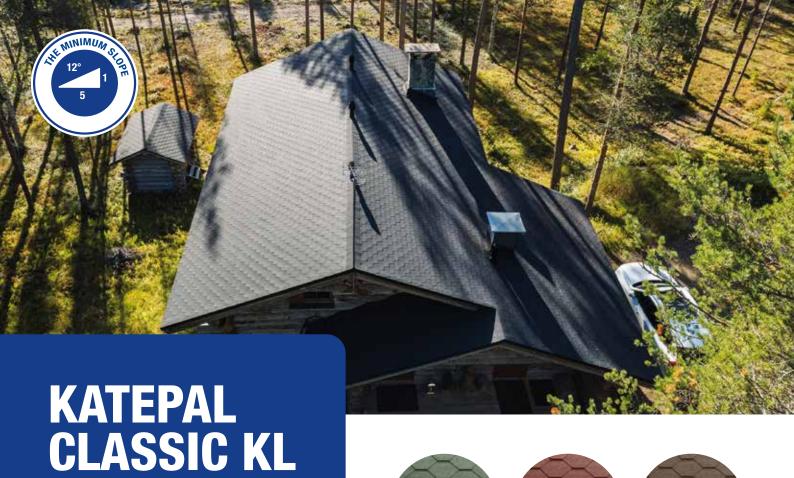

## KATEPAL CLASSIC KL – THE CLASSIC OF ROOFING SHINGLES

Katepal Classic KL is a traditional, single-coloured roofing shingles that is ideal for both new construction and renovation projects. Choose your favourite from five stylish colour options.