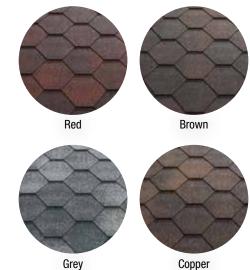

## KATEPAL JAZZY – A VIBRANT LOOK FOR YOUR ROOF

Katepal Jazzy roofing shingles combine a familiar shape with modern shading, giving your roof a vibrant and captivating appearance. Choose from four different colour options.