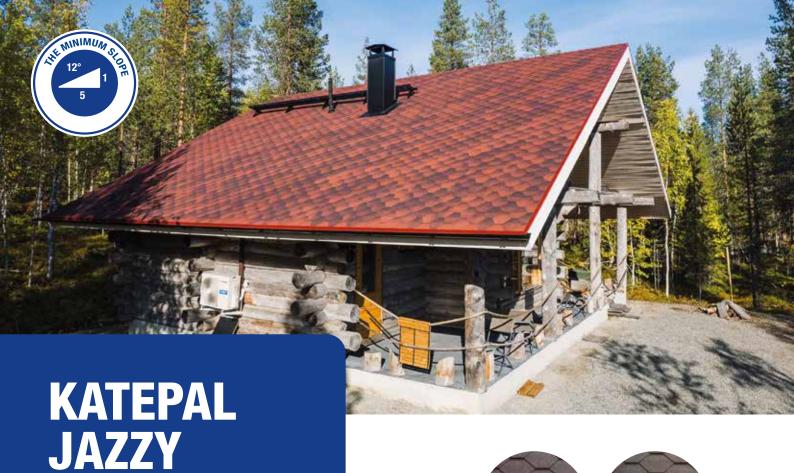

## KATEPAL JAZZY – A VIBRANT LOOK FOR YOUR ROOF

Katepal Jazzy roofing shingles combine a familiar shape with modern shading, giving your roof a vibrant and captivating appearance. Choose from four different colour options.