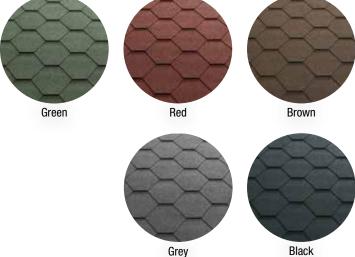

## KATEPAL CLASSIC KL – THE CLASSIC OF ROOFING SHINGLES

Katepal Classic KL is a traditional, single-coloured roofing shingles that is ideal for both new construction and renovation projects. Choose your favourite from five stylish colour options.