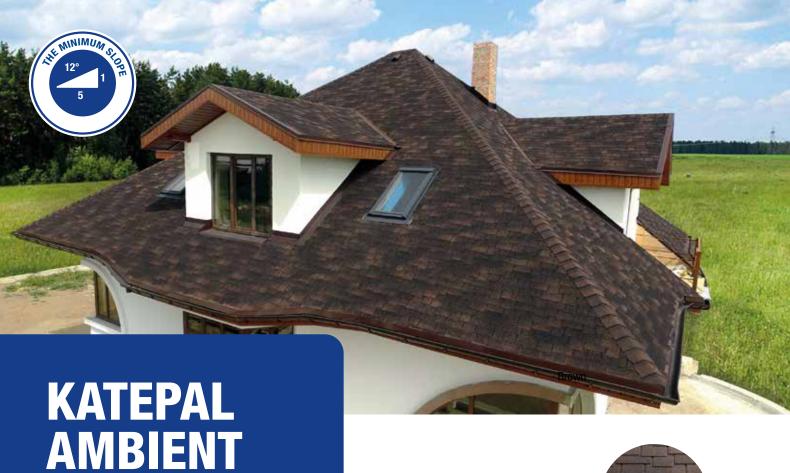

# KATEPAL AMBIENT – A DISTINCTIVE ROOFING SHINGLES SHAPE

Make an impact with your roof! The Katepal Ambient roofing shingles are the eye-catcher of our range, with its unique design standing out clearly from other options on the market.