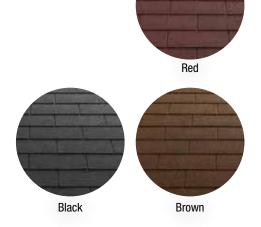

## KATEPAL 3T – FOR A MODERN PROJECT

Katepal 3T is a clean-lined and timeless roofing shingles model, which is the most popular choice for bitumen roofing in many countries. Its technical features make it an easy-to-install, durable, and practical option. Choose your favourite from three classic colours.