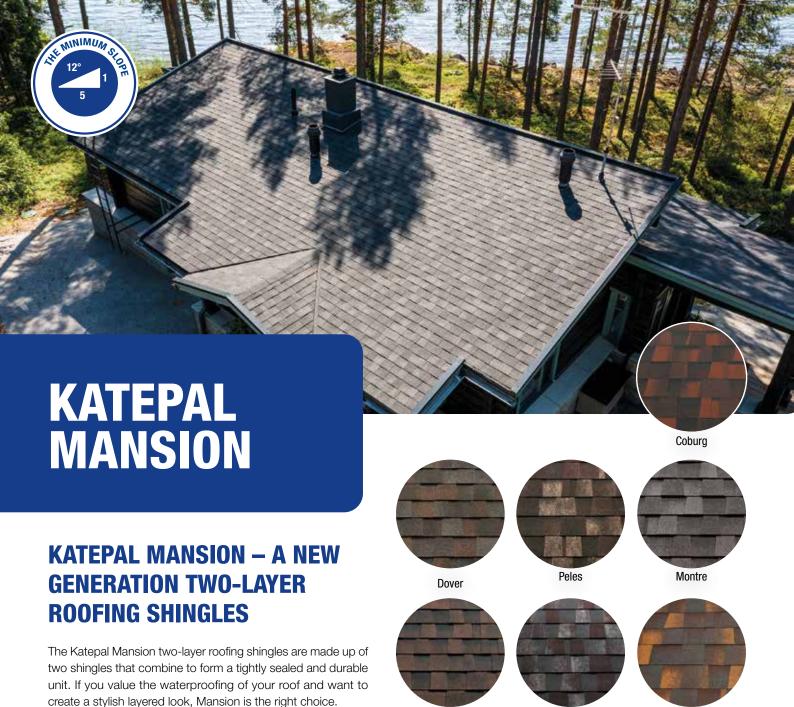

Bran

Arundel

Ellean





## KATEPAL CLASSIC KL – THE CLASSIC OF ROOFING SHINGLES

Katepal Classic KL is a traditional, single-coloured roofing shingles that is ideal for both new construction and renovation projects. Choose your favourite from five stylish colour options.





## KATEPAL JAZZY – A VIBRANT LOOK FOR YOUR ROOF

Katepal Jazzy roofing shingles combine a familiar shape with modern shading, giving your roof a vibrant and captivating appearance. Choose from four different colour options.





# KATEPAL AMBIENT – A DISTINCTIVE ROOFING SHINGLES SHAPE

Make an impact with your roof! The Katepal Ambient roofing shingles are the eye-catcher of our range, with its unique design standing out clearly from other options on the market.



**Arabian Tree** 



Dark Ochre



Silver Coral