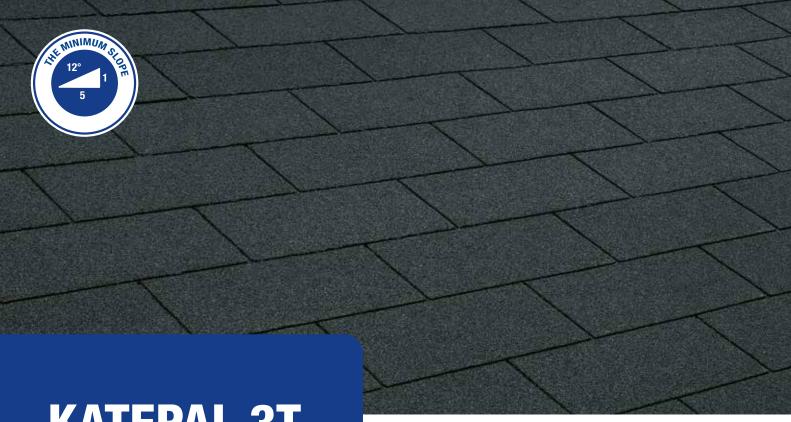

# **KATEPAL 3T**

## KATEPAL 3T – FOR A MODERN PROJECT

Katepal 3T is a clean-lined and timeless roofing shingles model, which is the most popular choice for bitumen roofing in many countries. Its technical features make it an easy-to-install, durable, and practical option. Choose your favourite from three classic colours.