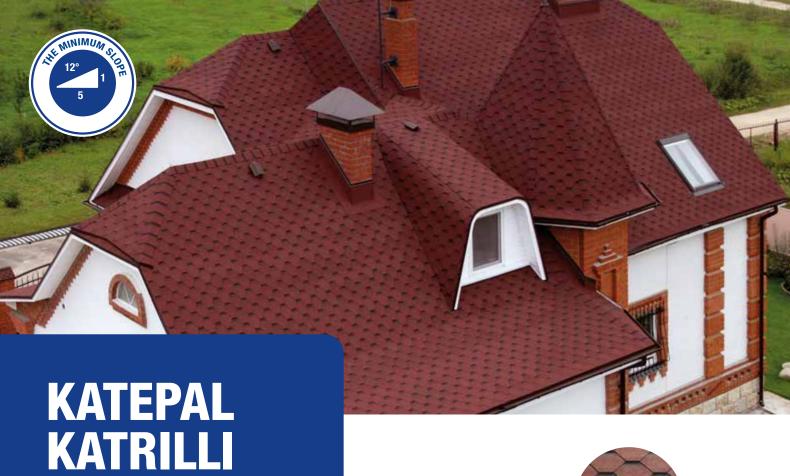

### KATEPAL KATRILLI – A CLASSIC WITH A TWIST

The Katepal Katrilli roofing shingles combines a familiar shape with shaded colouring, creating a stylish three-dimensional effect.

Autumn Red

Bark