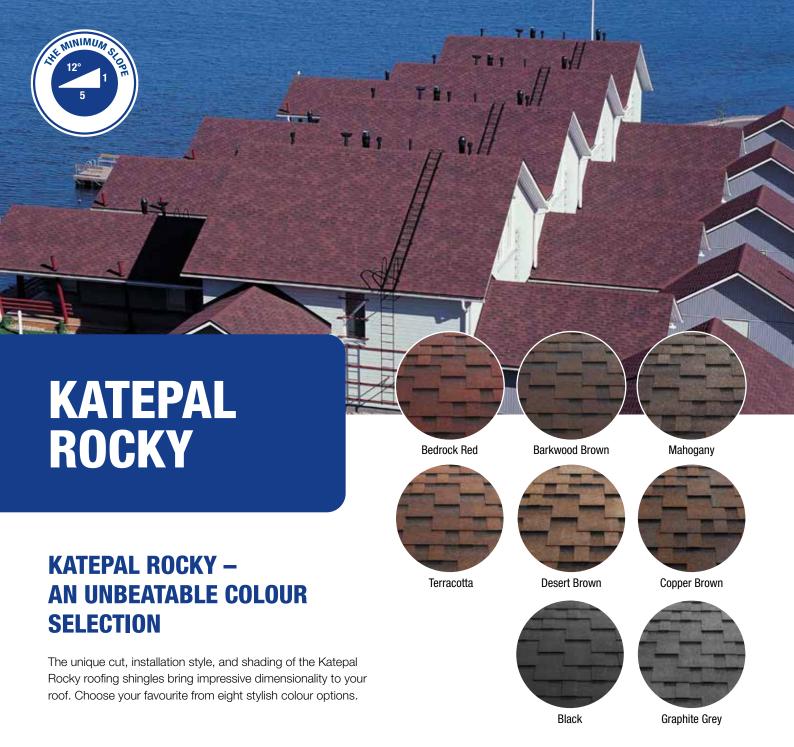

Bran

Arundel

Ellean





## KATEPAL CLASSIC KL – THE CLASSIC OF ROOFING SHINGLES

Katepal Classic KL is a traditional, single-coloured roofing shingles that is ideal for both new construction and renovation projects. Choose your favourite from five stylish colour options.





## KATEPAL JAZZY – A VIBRANT LOOK FOR YOUR ROOF

Katepal Jazzy roofing shingles combine a familiar shape with modern shading, giving your roof a vibrant and captivating appearance. Choose from four different colour options.





# KATEPAL AMBIENT – A DISTINCTIVE ROOFING SHINGLES SHAPE

Make an impact with your roof! The Katepal Ambient roofing shingles are the eye-catcher of our range, with its unique design standing out clearly from other options on the market.



**Arabian Tree** 



Dark Ochre



Silver Coral



### KATEPAL KATRILLI –