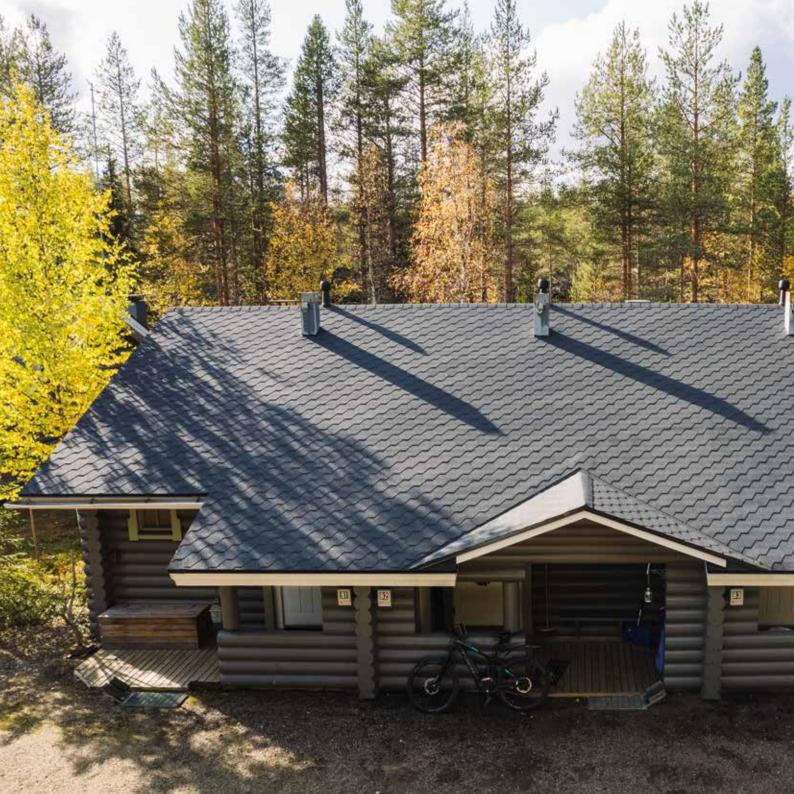

## KATEPAL 3T – FOR A MODERN PROJECT

Katepal 3T is a clean-lined and timeless roofing shingles model, which is the most popular choice for bitumen roofing in many countries. Its technical features make it an easy-to-install, durable, and practical option. Choose your favourite from three classic colours.