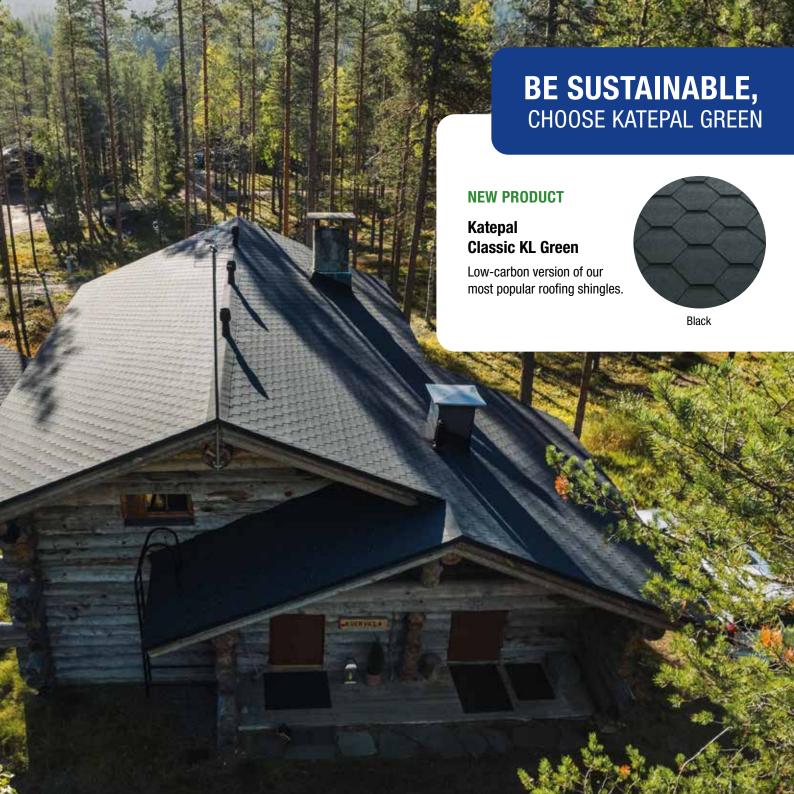

## KATEPAL CLASSIC KL – THE CLASSIC OF ROOFING SHINGLES

Katepal Classic KL is a traditional, single-coloured roofing shingles that is ideal for both new construction and renovation projects. Choose your favourite from five stylish colour options.