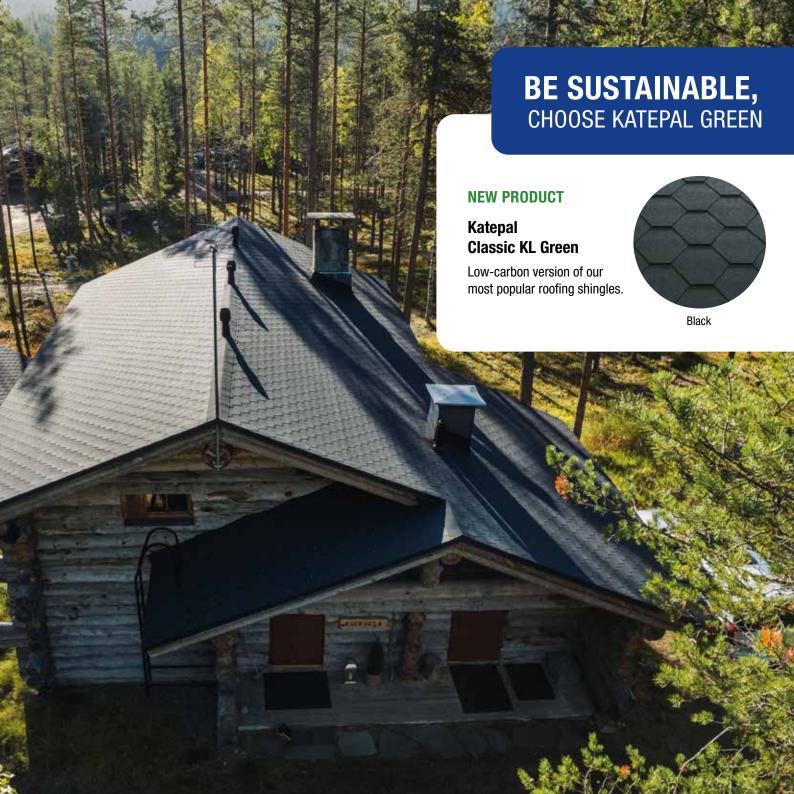

## KATEPAL CLASSIC KL – THE CLASSIC OF ROOFING SHINGLES

Katepal Classic KL is a traditional, single-coloured roofing shingles that is ideal for both new construction and renovation projects. Choose your favourite from five stylish colour options.