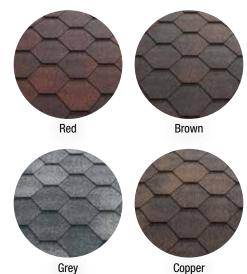

## KATEPAL JAZZY – A VIBRANT LOOK FOR YOUR ROOF

Katepal Jazzy roofing shingles combine a familiar shape with modern shading, giving your roof a vibrant and captivating appearance. Choose from four different colour options.