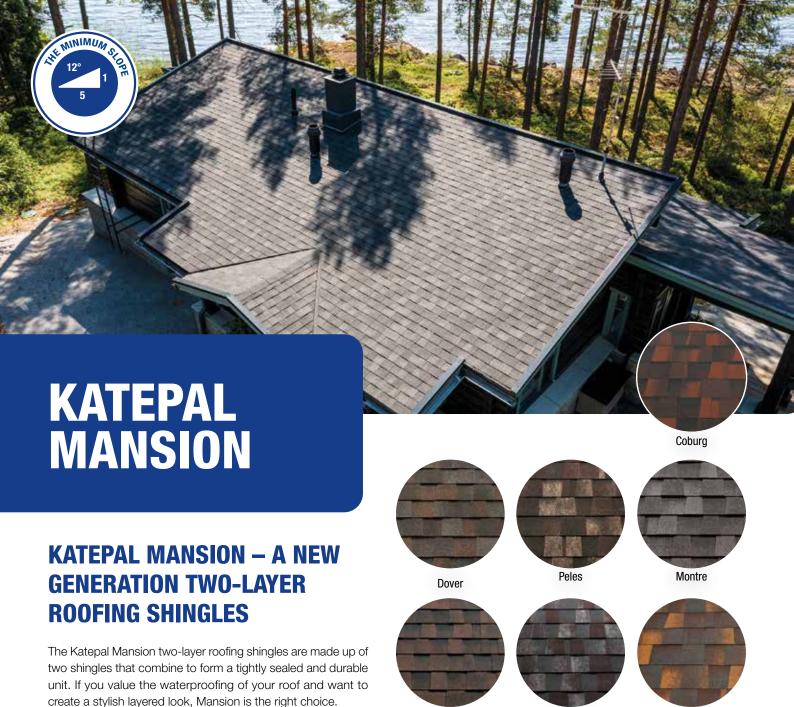

Bran

Arundel

Ellean





## KATEPAL CLASSIC KL – THE CLASSIC OF ROOFING SHINGLES

Katepal Classic KL is a traditional, single-coloured roofing shingles that is ideal for both new construction and renovation projects. Choose your favourite from five stylish colour options.





## KATEPAL JAZZY – A VIBRANT LOOK FOR YOUR ROOF

Katepal Jazzy roofing shingles combine a familiar shape with modern shading, giving your roof a vibrant and captivating appearance. Choose from four different colour options.





# KATEPAL AMBIENT – A DISTINCTIVE ROOFING SHINGLES SHAPE

Make an impact with your roof! The Katepal Ambient roofing shingles are the eye-catcher of our range, with its unique design standing out clearly from other options on the market.



Arabian Tree



Dark Ochre



Silver Coral



##