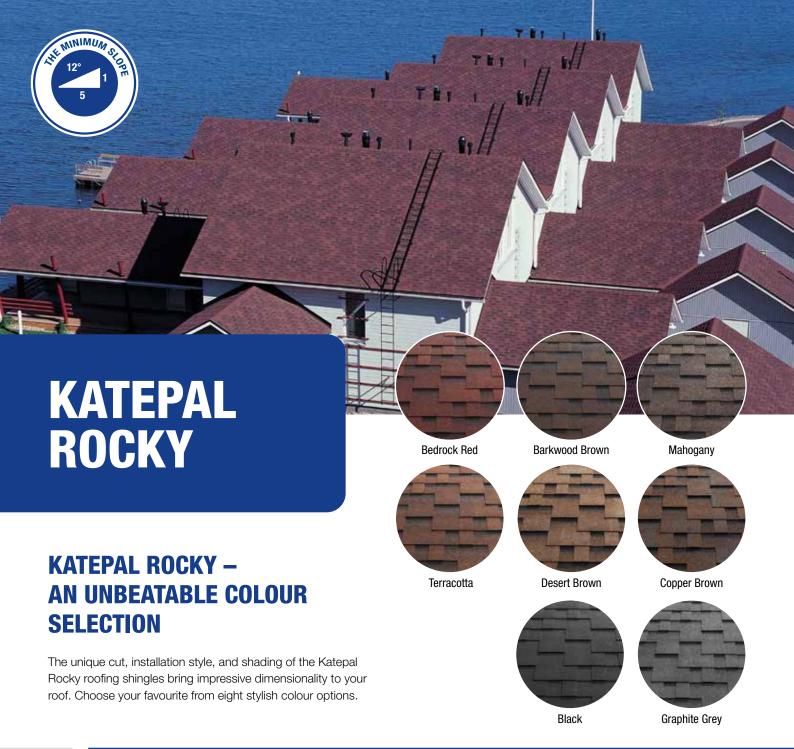

Bran

Arundel

Ellean





## KATEPAL CLASSIC KL – THE CLASSIC OF ROOFING SHINGLES

Katepal Classic KL is a traditional, single-coloured roofing shingles that is ideal for both new construction and renovation projects. Choose your favourite from five stylish colour options.





## KATEPAL JAZZY – A VIBRANT LOOK FOR YOUR ROOF

Katepal Jazzy roofing shingles combine a familiar shape with modern shading, giving your roof a vibrant and captivating appearance. Choose from four different colour options.





# KATEPAL AMBIENT – A DISTINCTIVE ROOFING SHINGLES SHAPE

Make an impact with your roof! The Katepal Ambient roofing shingles are the eye-catcher of our range, with its unique design standing out clearly from other options on the market.



Arabian Tree



Dark Ochre



Silver Coral



### KATEPAL KATRILLI – A CL