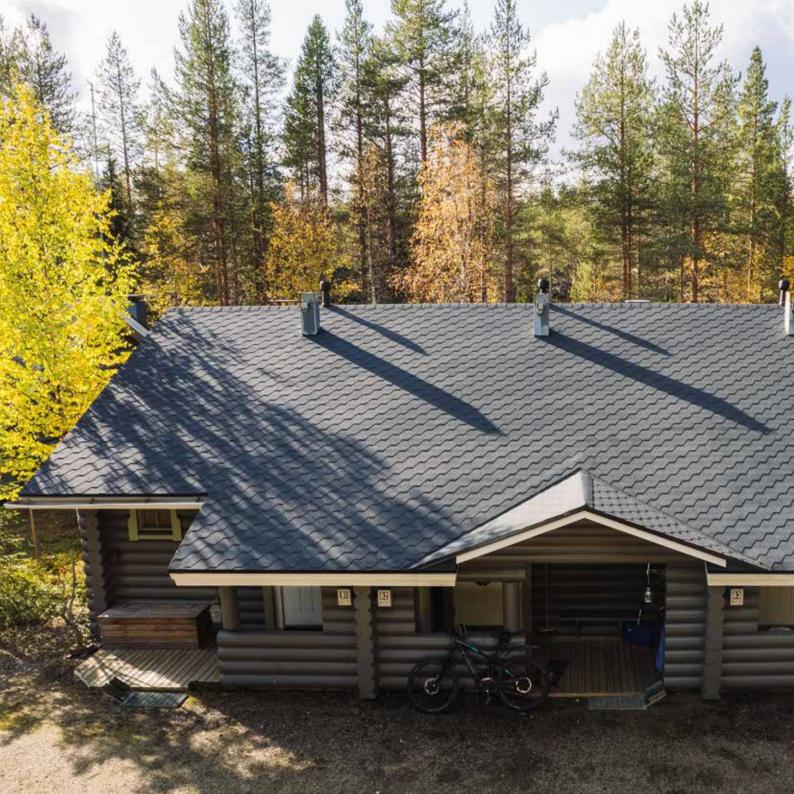

# **KATEPAL 3T**

## KATEPAL 3T – FOR A MODERN PROJECT

Katepal 3T is a clean-lined and timeless roofing shingles model, which is the most popular choice for bitumen roofing in many countries. Its technical features make it an easy-to-install, durable, and practical option. Choose your favourite from three classic colours.