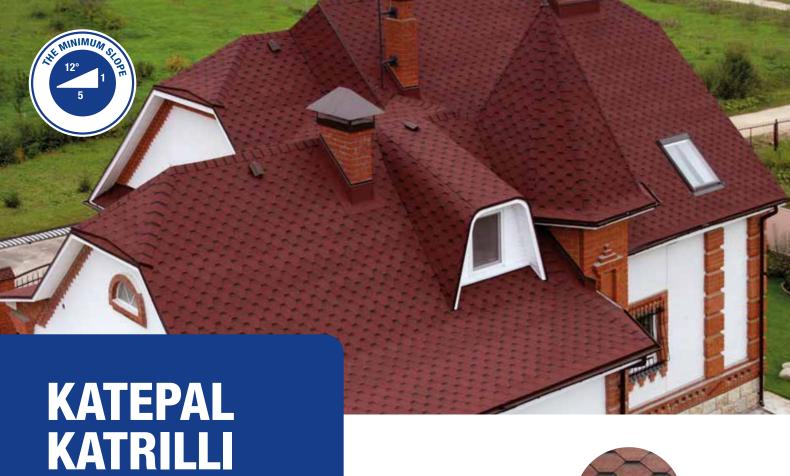

### KATEPAL KATRILLI – A CLASSIC WITH A TWIST

The Katepal Katrilli roofing shingles combines a familiar shape with shaded colouring, creating a stylish three-dimensional effect.

Autumn Red

Bark