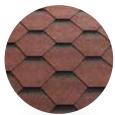

### KATEPAL KATRILLI – A CLASSIC WITH A TWIST

The Katepal Katrilli roofing shingles combines a familiar shape with shaded colouring, creating a stylish three-dimensional effect.

Autumn Red

Bark