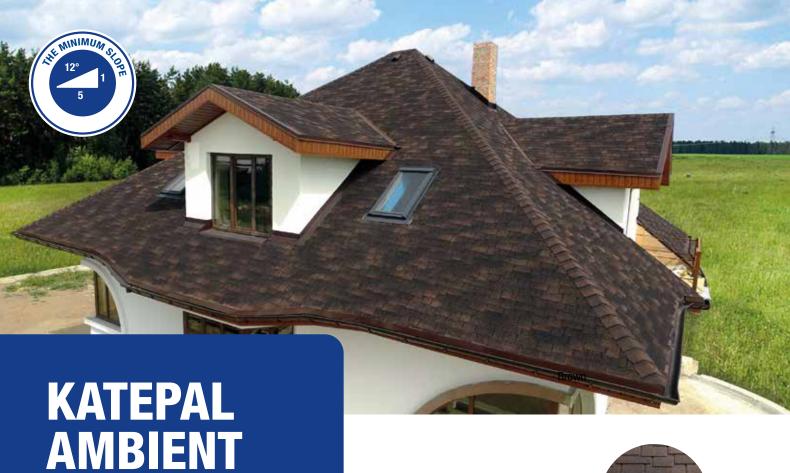

# KATEPAL AMBIENT – A DISTINCTIVE ROOFING SHINGLES SHAPE

Make an impact with your roof! The Katepal Ambient roofing shingles are the eye-catcher of our range, with its unique design standing out clearly from other options on the market.