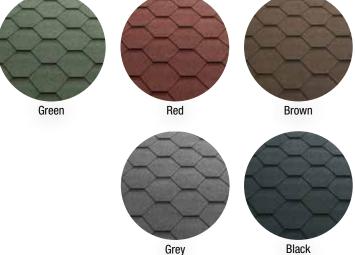

## KATEPAL CLASSIC KL – THE CLASSIC OF ROOFING SHINGLES

Katepal Classic KL is a traditional, single-coloured roofing shingles that is ideal for both new construction and renovation projects. Choose your favourite from five stylish colour options.