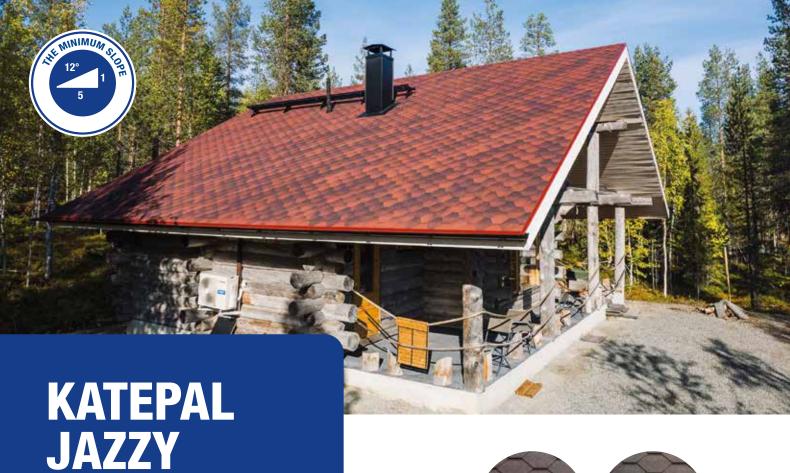

## KATEPAL JAZZY – A VIBRANT LOOK FOR YOUR ROOF

Katepal Jazzy roofing shingles combine a familiar shape with modern shading, giving your roof a vibrant and captivating appearance. Choose from four different colour options.