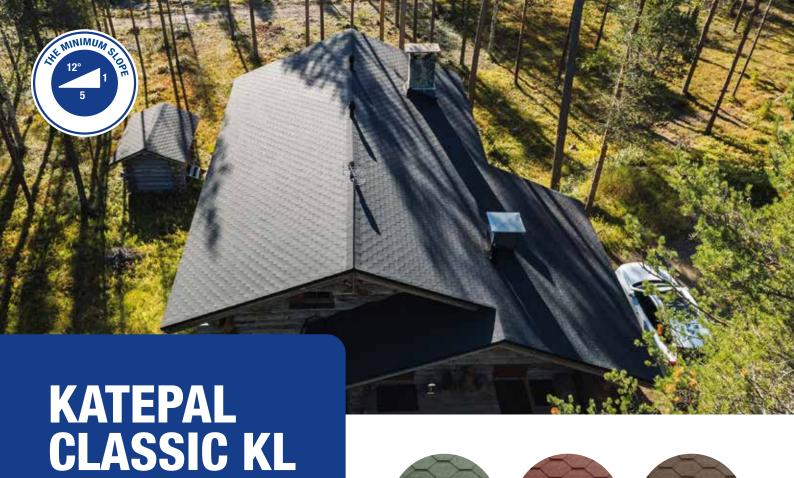

## KATEPAL CLASSIC KL – THE CLASSIC OF ROOFING SHINGLES

Katepal Classic KL is a traditional, single-coloured roofing shingles that is ideal for both new construction and renovation projects. Choose your favourite from five stylish colour options.