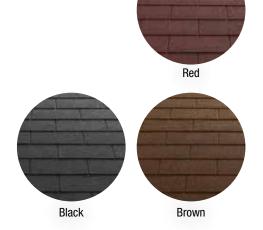

## KATEPAL 3T – FOR A MODERN PROJECT

Katepal 3T is a clean-lined and timeless roofing shingles model, which is the most popular choice for bitumen roofing in many countries. Its technical features make it an easy-to-install, durable, and practical option. Choose your favourite from three classic colours.