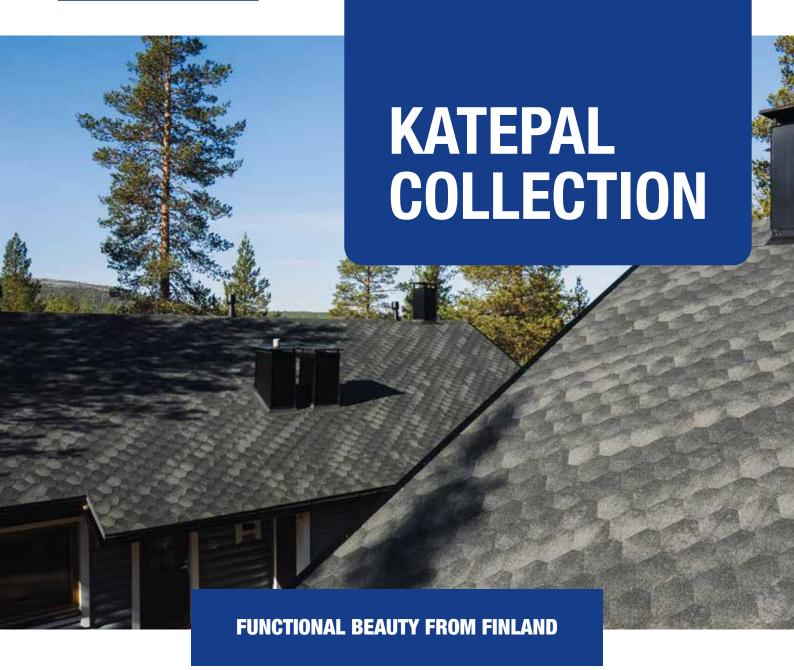

Bran

Arundel

Ellean





## KATEPAL CLASSIC KL – THE CLASSIC OF ROOFING SHINGLES

Katepal Classic KL is a traditional, single-coloured roofing shingles that is ideal for both new construction and renovation projects. Choose your favourite from five stylish colour options.





## KATEPAL JAZZY – A VIBRANT LOOK FOR YOUR ROOF

Katepal Jazzy roofing shingles combine a familiar shape with modern shading, giving your roof a vibrant and captivating appearance. Choose from four different colour options.





# KATEPAL AMBIENT – A DISTINCTIVE ROOFING SHINGLES SHAPE

Make an impact with your roof! The Katepal Ambient roofing shingles are the eye-catcher of our range, with its unique design standing out clearly from other options on the market.



Arabian Tree



Dark Ochre



Silver Coral