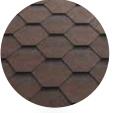

### KATEPAL KATRILLI – A CLASSIC WITH A TWIST

The Katepal Katrilli roofing shingles combines a familiar shape with shaded colouring, creating a stylish three-dimensional effect.

Autumn Red

Bark